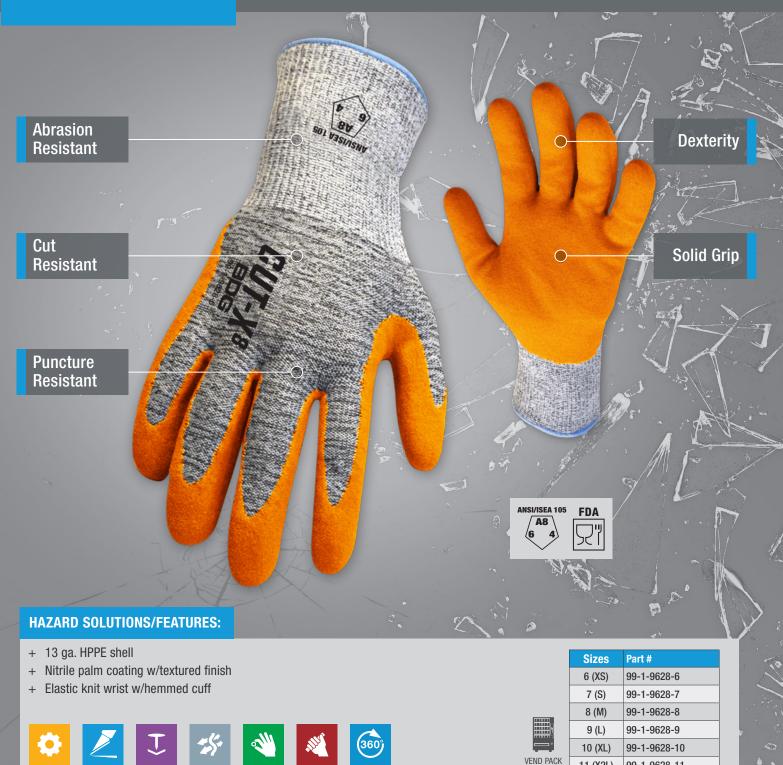

## BDG **CUT-X**°

## 99-1-9628 XS-X2L (6-11) **NITRILE COATED 13 GA. HPPE**

Coverage Bob Dale Gloves products are tested for cut and puncture resistance. These products ARE NOT CUT AND PUNCTURE PROOF. Do not use with moving blades, tools or serrated blades. Not Proposition 65 compliant

Revision Date: February 3, 2025

99-1-9628-11

11 (X2L)

AVAILABLE

Cut

Puncture

Breathable

Dexterity

Grip

Abrasion

Information contained in this document is subject to change without notice. As Bob Dale Gloves and Imports Ltd. cannot control or anticipate the conditions under which this product may be used, each user should review the information in specific context of the planned use. To the maximum extent permitted by law, Bob Dale Gloves and Imports Ltd., and/or its affiliates, employees or representatives will not be responsible for damages of any nature resulting from the use or reliance upon the information contained in this data sheet. No express or implied warranties are given other than those implied mandatory by law.