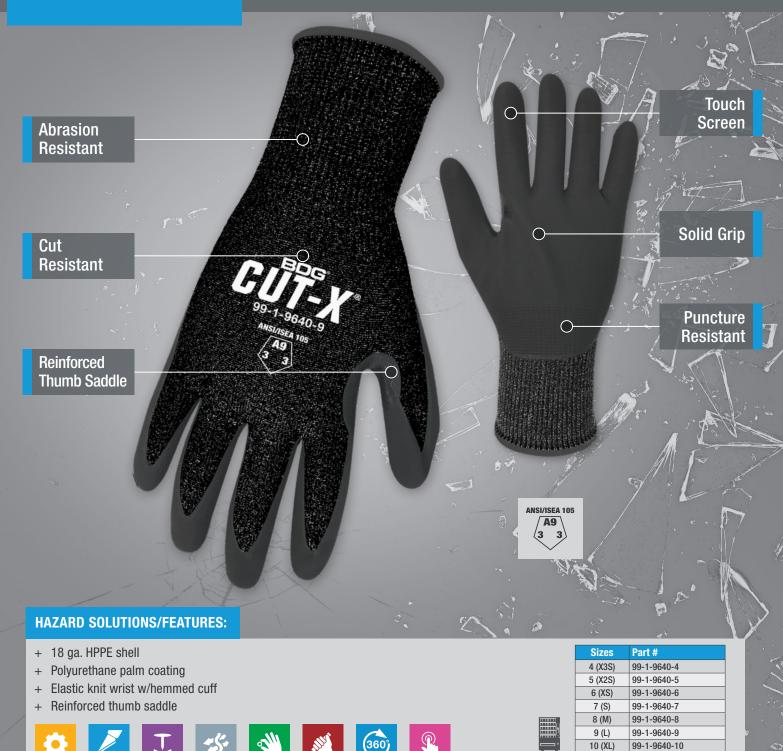

## BDG **CUT-X**°

## 99-1-9640 x3S-X3L (4-12) **PU COATED 18 GA. HPPE**

Coverage Bob Dale Gloves products are tested for cut and puncture resistance. These products ARE NOT CUT AND PUNCTURE PROOF. Do not use with moving blades, tools or serrated blades. Not Proposition 65 compliant.

Revision Date: February 3, 2025

99-1-9640-11

99-1-9640-12

11 (X2L)

12 (X3L)

VEND PACK

AVAILABLE

Cut

Puncture

Breathable

Dexterity

Grip

Abrasion

Information contained in this document is subject to change without notice. As Bob Dale Gloves and Imports Ltd. cannot control or anticipate the conditions under which this product may be used, each user should review the information in specific context of the planned use. To the maximum extent permitted by law, Bob Dale Gloves and Imports Ltd., and/or its affiliates, employees or representatives will not be responsible for damages of any nature resulting from the use or reliance upon the information contained in this data sheet. No express or implied warranties are given other than those implied mandatory by law.