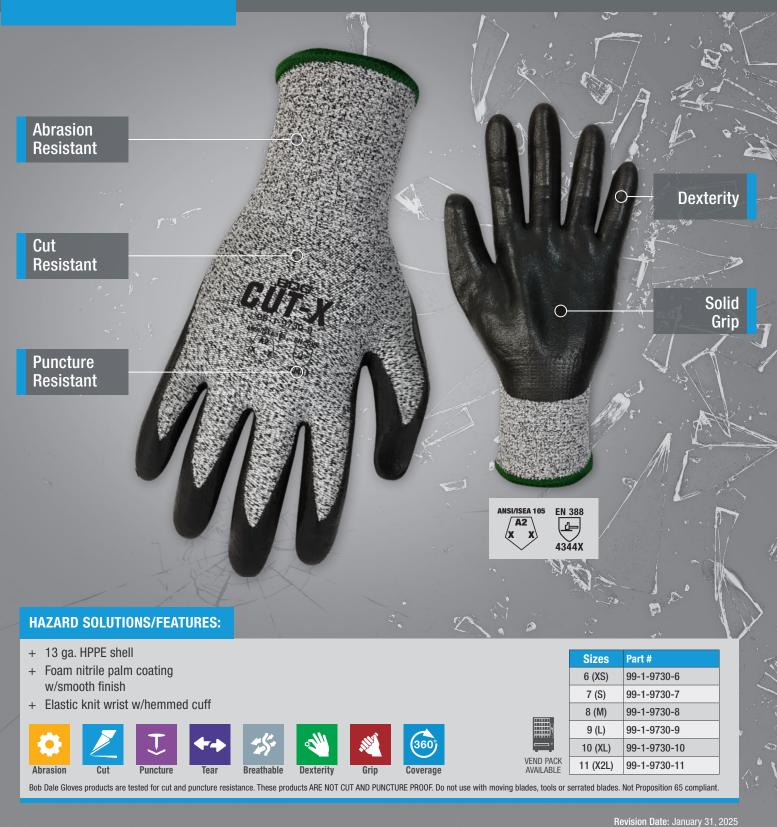

## BDG CUT-X°

## **99-1-9730** XS-X2L (6-11) NITRILE COATED 13 GA. HPPE

BOB DALE GLOVES

Information contained in this document is subject to change without notice. As Bob Dale Gloves and Imports Ltd. cannot control or anticipate the conditions under which this product may be used, each user should review the information in specific context of the planned use. To the maximum extent permitted by law, Bob Dale Gloves and Imports Ltd., and/or its affiliates, employees or representatives will not be responsible for damages of any nature resulting from the use or reliance upon the information contained in this data sheet. No express or implied warranties are given other than those implied mandatory by law.