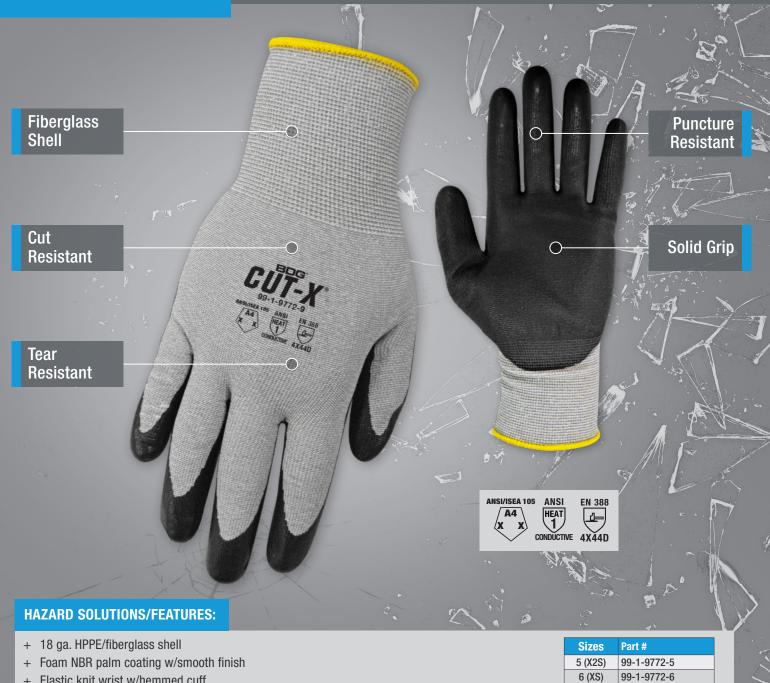

## BDG **CUT-X**°

## 99-1-9772 X2S-X3L (5-12) **NBR COATED 18 GA. HPPE**

+ Elastic knit wrist w/hemmed cuff

Bob Dale Gloves products are tested for cut and puncture resistance. These products ARE NOT CUT AND PUNCTURE PROOF. Do not use with moving blades, tools or serrated blades. Not Proposition 65 compliant

Revision Date: January 21, 2025

99-1-9772-7

99-1-9772-8

99-1-9772-9

99-1-9772-10

99-1-9772-11

99-1-9772-12

7 (S)