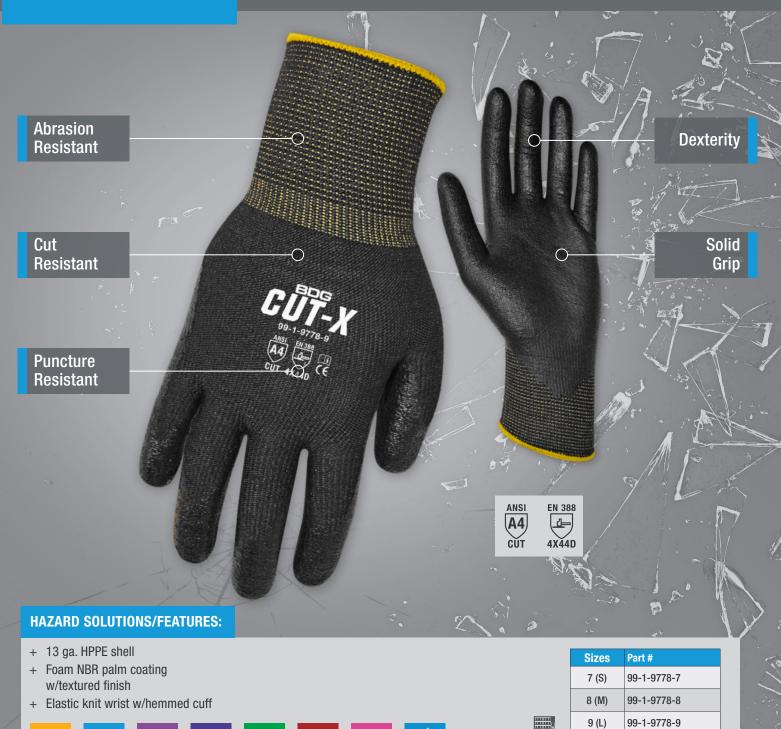

## BDG **GUT-X**°

## **99-1-9778** S-X2L (7-11) NBR COATED 13 GA. HPPE

Image: Abrasion
Image: Cut
Im

Bob Dale Gloves products are tested for cut and puncture resistance. These products ARE NOT CUT AND PUNCTURE PROOF. Do not use with moving blades, tools or serrated blades. Not Proposition 65 compliant.