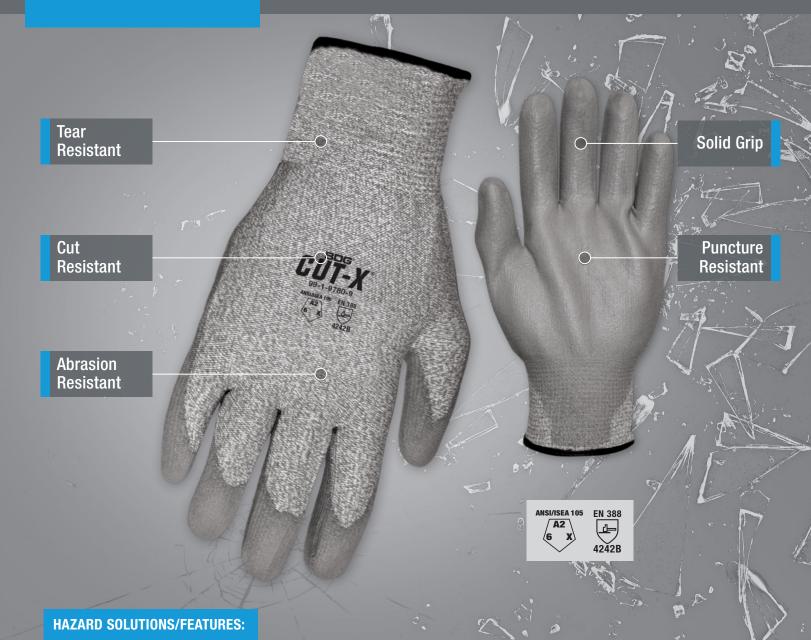

## 99-1-9780 XS-X3L (6-12) **PU COATED 13 GA. HPPE**

- + 13 ga. HPPE shell
- + Polyurethane palm coating w/smooth finish
- Elastic knit wrist w/hemmed cuff

| Sizes    | Part #       |
|----------|--------------|
| 6 (XS)   | 99-1-9780-6  |
| 7 (S)    | 99-1-9780-7  |
| 8 (M)    | 99-1-9780-8  |
| 9 (L)    | 99-1-9780-9  |
| 10 (XL)  | 99-1-9780-10 |
| 11 (X2L) | 99-1-9780-11 |
| 10 (X3L) | 99-1-9780-12 |