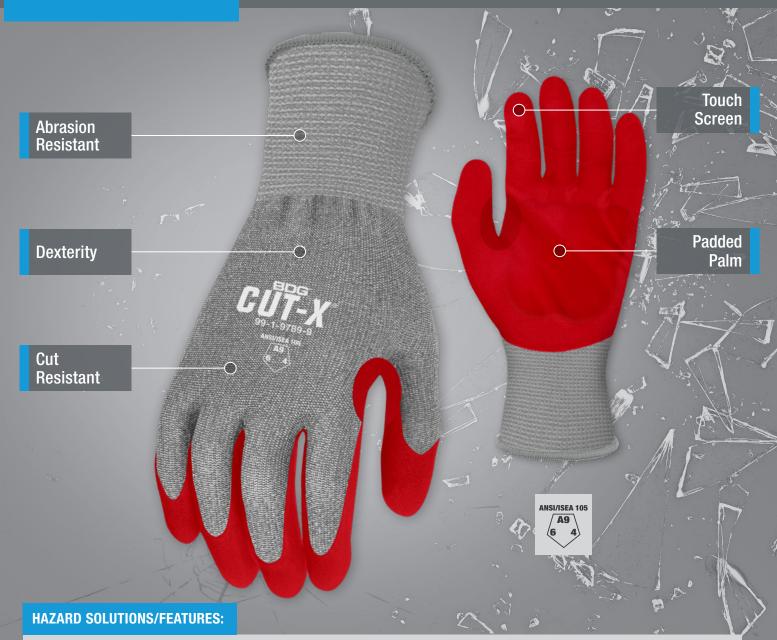

## 99-1-9789 XS-X4L (6-13) **NITRILE COATED 18 GA. HPPE**

- + 18 ga. HPPE shell
- + Foam nitrile palm coating w/textured finish
- Elastic knit wrist w/hemmed cuff

Padded palm

| 7 (5)    | 99-1-9789-7  |
|----------|--------------|
| 8 (M)    | 99-1-9789-8  |
| 9 (L)    | 99-1-9789-9  |
| 10 (XL)  | 99-1-9789-10 |
| 11 (X2L) | 99-1-9789-11 |
| 12 (X3L) | 99-1-9789-12 |
| 13 (X4L) | 99-1-9789-13 |