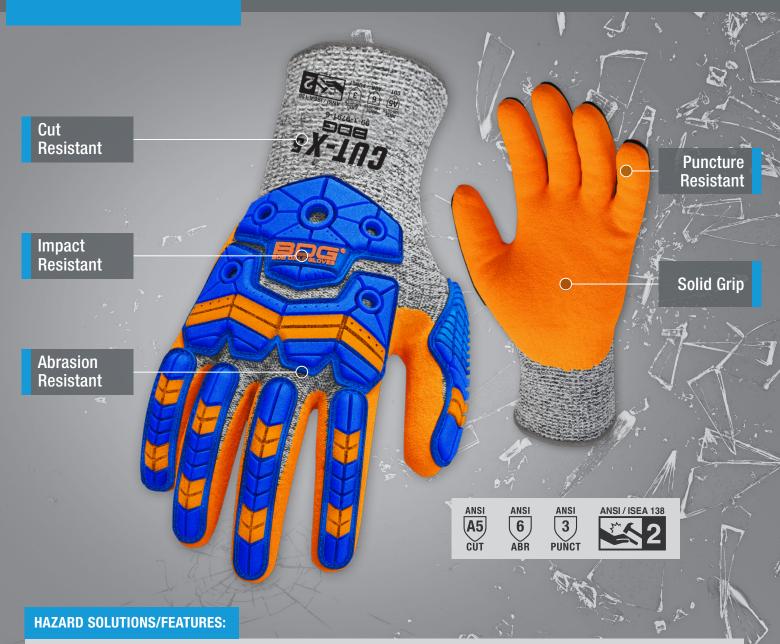

## **99-1-9791** XS-X2L (6-11) NITRILE COATED HPPE

- + HPPE shell
- + Nitrile palm coating w/textured finish
- + TPR backhand impact protection
- + Elastic knit wrist w/hemmed cuff

| Sizes    | Part #       |
|----------|--------------|
| 6 (XS)   | 99-1-9791-6  |
| 7 (S)    | 99-1-9791-7  |
| 8 (M)    | 99-1-9791-8  |
| 9 (L)    | 99-1-9791-9  |
| 10 (XL)  | 99-1-9791-10 |
| 11 (X2L) | 99-1-9791-11 |