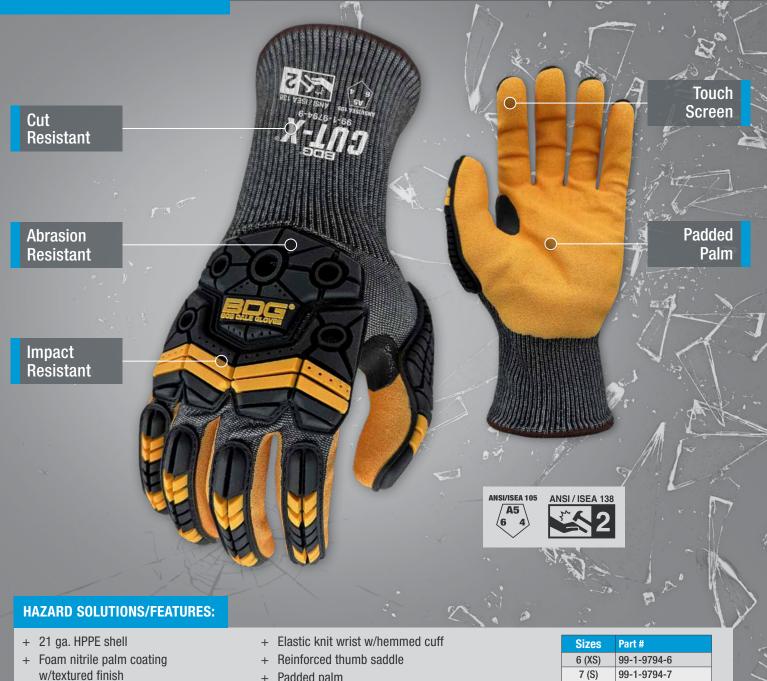

## BDG **CUT-X**°

## 99-1-9794 XS-X4L (6-13) **NITRILE COATED 21 GA. HPPE**

- TPR backhand impact protection +
- Padded palm +

Bob Dale Gloves products are tested for cut and puncture resistance. These products ARE NOT CUT AND PUNCTURE PROOF. Do not use with moving blades, tools or serrated blades. Not Proposition 65 compliant

Revision Date: February 19, 2025

99-1-9794-8

99-1-9794-9

99-1-9794-10

99-1-9794-11

99-1-9794-12

99-1-9794-13

8 (M)