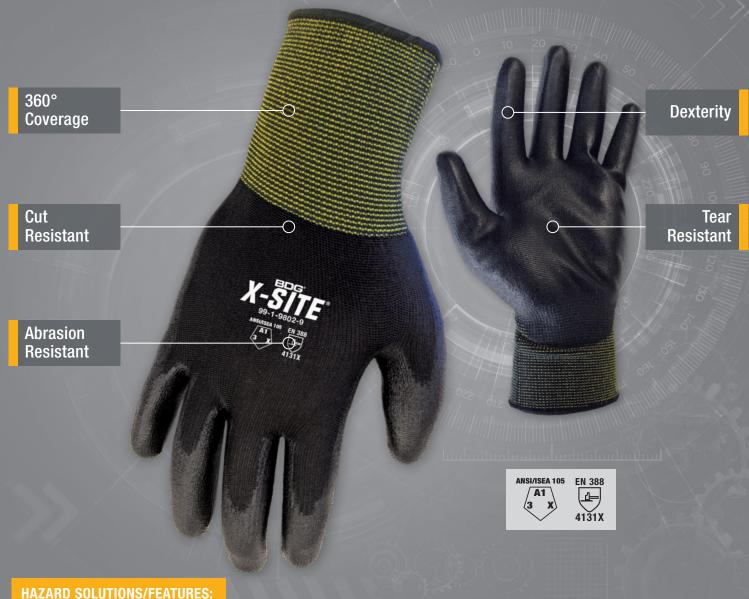

## 99-1-9802 x2S-X3L (5-12) **PU COATED NYLON**

- + Nylon shell
- + Polyurethane palm coating w/smooth finish
- Elastic knit wrist w/hemmed cuff

VEND PACK

| 5 (X2S)  | 99-1-9802-5  |
|----------|--------------|
| 6 (XS)   | 99-1-9802-6  |
| 7 (S)    | 99-1-9802-7  |
| 8 (M)    | 99-1-9802-8  |
| 9 (L)    | 99-1-9802-9  |
| 10 (XL)  | 99-1-9802-10 |
| 11 (X2L) | 99-1-9802-11 |
| 10 (X3L) | 99-1-9802-12 |