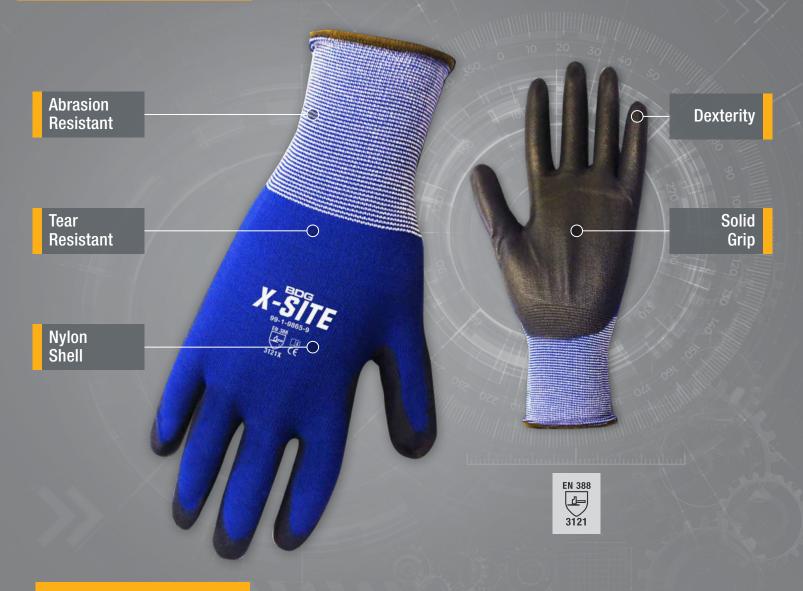

## **99-1-9865** XS-X2L (6-11) PU COATED 18 GA. NYLON

## **HAZARD SOLUTIONS/FEATURES:**

- + 18 ga. nylon shell
- + Polyurethane palm coating w/smooth finish
- + Elastic knit wrist w/hemmed cuff

| Sizes    | Part #       |
|----------|--------------|
| 6 (XS)   | 99-1-9865-6  |
| 7 (S)    | 99-1-9865-7  |
| 8 (M)    | 99-1-9865-8  |
| 9 (L)    | 99-1-9865-9  |
| 10 (XL)  | 99-1-9865-10 |
| 11 (X2L) | 99-1-9865-11 |