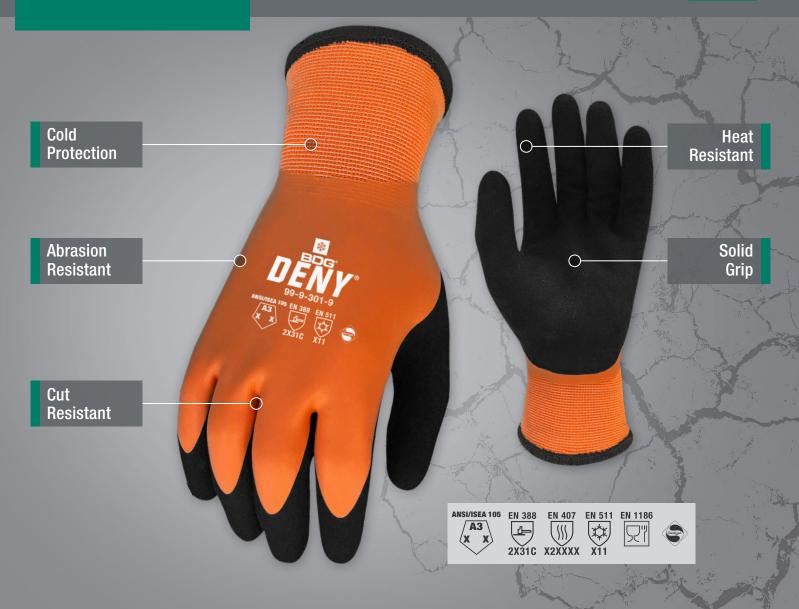

## 99-9-301 S-X2L (7-11) **LINED FULL LATEX COATED 15 GA. NYLON**

## **HAZARD SOLUTIONS/FEATURES:**

- + 15 ga. nylon shell
- + Foam latex palm coating over full coating
- + Thermal nylon/acrylic lining
- Elastic knit wrist w/hemmed cuff

| 31263    | rail#       |
|----------|-------------|
| 7 (S)    | 99-9-301-7  |
| 8 (M)    | 99-9-301-8  |
| 9 (L)    | 99-9-301-9  |
| 10 (XL)  | 99-9-301-10 |
| 11 (X2L) | 99-9-301-11 |