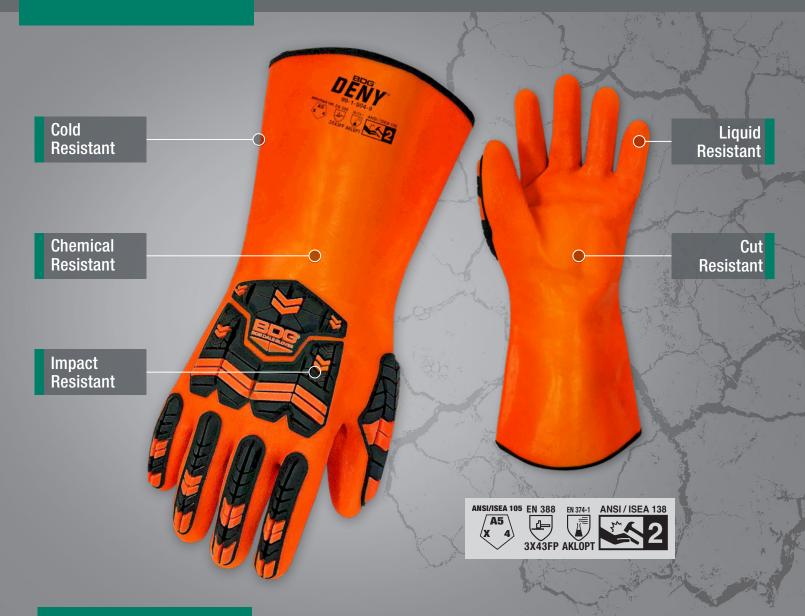

## 99-9-504 L-XL (9-10) 14" PVC GLOVE W/WINTER LINING

## **HAZARD SOLUTIONS/FEATURES:**

- + PVC shell w/textured finish
- + 14" overall length
- Cut-resistant para-aramid lining
- Terry cloth insulation

- + TPR backhand impact protection
- Hemmed cuff
- Anatomically formed

| 31263   | rail#       |
|---------|-------------|
| 9 (L)   | 99-9-504-9  |
| 10 (XL) | 99-9-504-10 |

Bob Dale Gloves products are tested for cut and puncture resistance. These products ARE NOT CUT AND PUNCTURE PROOF. Do not use with moving blades, tools or serrated blades. Not Proposition 65 compliant.