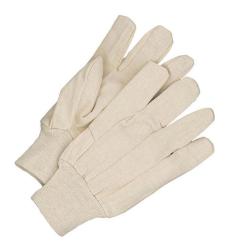

## **Cotton Canvas Glove**

## PRODUCT DETAILS

- + 8 oz. cotton canvas knit
- + Elastic knit wrist
- + Clute cut w/wing thumb

## **FEATURES**

Breathable

SIZES

ITEM # SIZE UPC

10-1-K8 Universal 063344250357

\*Not all styles/sizes available in all regions.