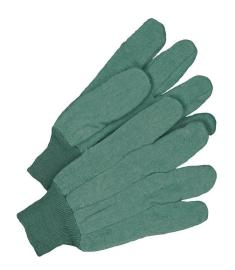

# **Cotton Fleece Glove**

## PRODUCT DETAILS

- + Cotton fleece knit
- + Elastic knit wrist
- + Clute cut w/straight thumb