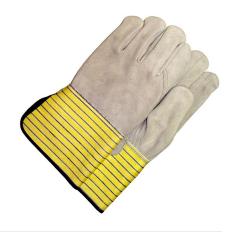

## Split Cowhide Fitter w/Gauntlet Cuff

PRODUCT DETAILS

## **FEATURES**

Genuine Leather