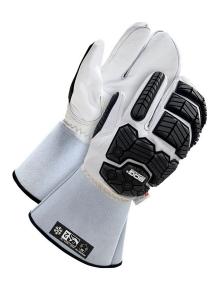

## Lined Grain Goatskin 1-Finger Mitt w/5" Cuff (Cut/Impact)

PRODUCT DETAILS

- + Grain goatskin palm & backhand
- + Cut-resistant lining
- + C150 Thinsulate<sup>™</sup> insulation
- + TPR backhand impact protection
- + 5" split cowhide gauntlet cuff
- + Shirred elastic wrist
- + Keystone thumb
- + Stitched with Kevlar®

## HAZARD SOLUTIONS

Abrasion Resistant

**Cold Resistant** 

Cut Level A6 (ANSI/ISEA 105-2024)

ANSI/ISEA 105 / 4 4 1

Abrasion Level 4 (ANSI/ISEA 105-2024)

Puncture Level 4 (ANSI/ISEA 105-2024)

# Impact Level 2 (ANSI/ISEA 138-2019)

#50-9-5011

Cut Resistant Impact Resistant Puncture Resistant

#### FEATURES