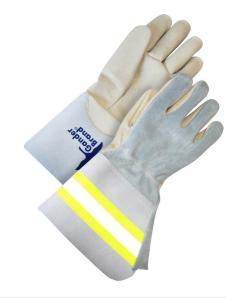

# **Grain Cowhide Utility Glove w/5" Cuff**

## PRODUCT DETAILS

- + Grain cowhide palm
- + Split cowhide backhand
- + 5" split cowhide gauntlet cuff w/gore
- + Shirred elastic wrist
- + Gunn cut w/wing thumb
- + Stitched with Kevlar®

063344253426