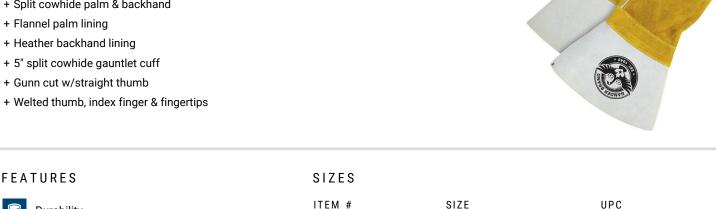

## Split Cowhide Welder w/5" Cuff

## PRODUCT DETAILS

- + Split cowhide palm & backhand

Durability

Genuine Leather

Slim Fit

Weld

ITEM #

64-1-888W