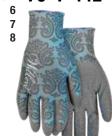

#### **GIRLS POLYURETHANE GARDENING GLOVE**

Spandex backhand

#### SIZE: 70-1-812