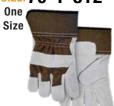

#### **SPLIT COWHIDE FITTER**

Split cowhide palm, index finger & fingertips

Cotton backhand w/split leather knuckle strap

#### SIZE: 70-1-442