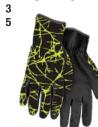

# GARDEN CLEARANCE

LL SALES FINAL, NO RETURNS OR CREDITS, OTHER DISCOUNTS AND PRICES DO NOT APPLY



\*Sample of tag is for reference only



# GARDEN CLEARANCE





#### LATEX COATED NYLON

Nylon shell

Latex palm coating



#### LATEX COATED NYLON

Nylon shell

Latex palm coating w/crinkle finish

#### SIZE: 70-1-813



#### **GIRLS POLYURETHANE GARDENING GLOVE**



Spandex backhand

#### SIZE: 70-1-812



#### **SPLIT COWHIDE FITTER**

Split cowhide palm, index finger & fingertips

Cotton backhand w/split leather knuckle strap

#### SIZE: 70-1-442



#### LATEX COATED NYLON

Nylon shell

Latex palm coating w/crinkle finish

#### SIZE: 70-1-811



#### LATEX COATED NYLON

Nylon shell

Latex palm coating w/crinkle finish

### SIZE: 70-1-814



#### **BOYS POLYURETHANE GARDENING GLOVE**

Spandex backhand

Polyurethane palm

#### SIZE: 70-1-480-2PK



### **COTTON CANVAS**





Elastic knit wrist

All gloves come with Willow tag attached.



\*Sample of tag is for reference only