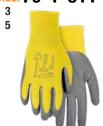

#### LATEX COATED NYLON

Nylon shell

Latex palm coating w/crinkle finish

#### SIZE: 70-1-811