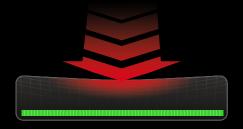

## **ABSORB**

Reinforced by Koroyd, at impact the protective elastomer can absorb more energy.

## REDIRECT

The Koroyd core spreads the energy outwards, dissipating the force.

## **REPEAT**

The energy absorber instantly returns to form for repeat protection in any environment