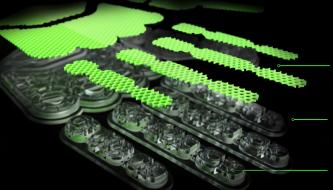

HIGH PROTECTION MINIMAL FATIGUE MAXIMUM DEXTERITY

Encapsulated Koroyd reinforcement layer

Protective elastomer optimised for performance

Ultra thin level 3 protection

## **HOW IT WORKS**