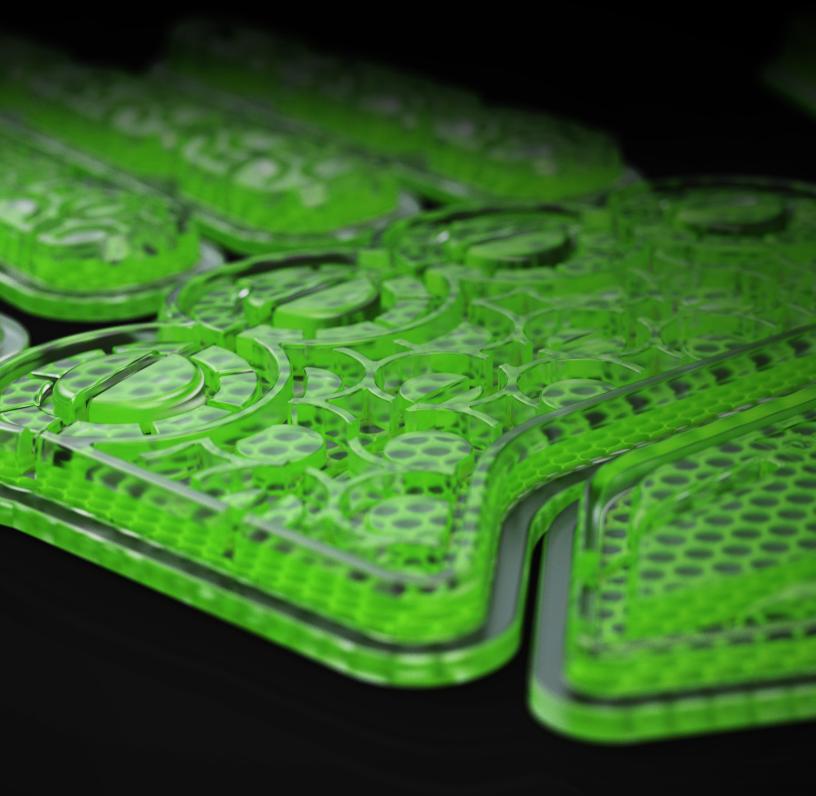

JOINING FORCES TO REDUCE FORCES

Koroyd adds structural reinforcement to the protective elastomer and then redirects force from an impact, absorbing energy from multiple hits without compromising on usability.

HIGH PROTECTION MINIMAL FATIGUE MAXIMUM DEXTERITY

Encapsulated Koroyd reinforcement layer

Protective elastomer optimised for performance

Ultra thin level 3 protection