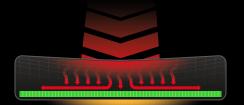

## **HOW IT WORKS**

## **ABSORB**

Reinforced by Koroyd, at impact the protective elastomer can absorb more energy.

## REDIRECT

The Koroyd core spreads the energy outwards, dissipating the force.

## **REPEAT**

The energy absorber instantly returns to form for repeat protection in any environment