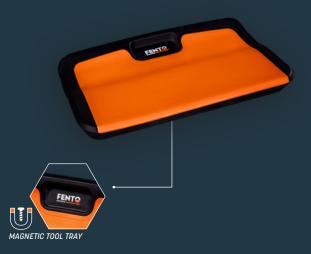

# FENTO BOARD

SPECIALLY MADE TO CREATE EXTRA MOBILITY BDG # 28-0-500

## **FENTO BOARD M2**

FOR MAXIMUM PROTECTION AND COMFORT BDG # 28-0-520

 Unique ergonomics.
 Comfortable top layer.
 Tool tray with magnet.
 Wear-resistant bottom layer.
 Easy to clean.
 Water, dirt and oil repellent.
 Flame retardant and anti static properties.

 Just enough weight to not be taken by the wind.
 Hardwearing outer layer.
 Handle on top making it easy to carry.
 Wide support area for maximum stability.
 Distributes pressure over knee and lower leg.