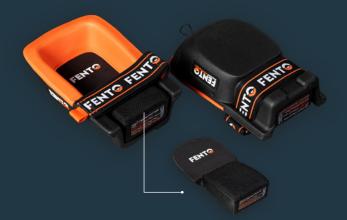

## **FENTO ORIGINAL**

THE ALLROUND MODEL BDG # 28-0-221

## FENTO MAX

SPECIALLY MADE FOR EXTRA INTENSIVE USAGE BDG # 28-0-440