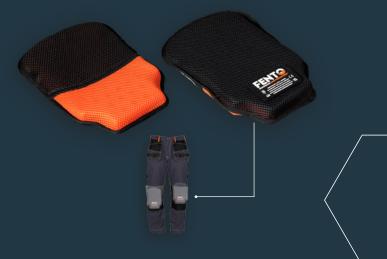

### **FENTO POCKET**

#### SPECIALLY MADE TO FIT IN YOUR TROUSERS BDG # 28-0-100

Gradual pressure distribution due to unique FENTO Wedge.
Durable and water-repellent outer layer.
Comfortable inner layer.
Replacable wide elastic bands that do not pinch.
Replaceable inlay with breathable fabric.

3D Moisture Management Fabric.
 Ergonomic wedge for unique pressure distribution.
 Breathable.
 Water repellent inner layer.
 Comfortable and durable.
 Fits practically every type of work trousers.