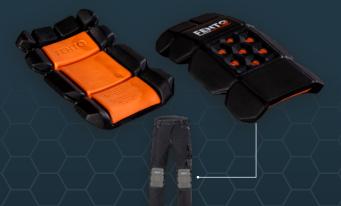

## **FENTO POCKET M2**

MAXIMAL SUPPORT FOR YOUR WORK TROUSERS BDG # 28-0-120

Gradually pressure distribution due to unique ergonomics.
 Durable and water-repellent outer layer.
 Comfortable inner layer.
 Replacable wide elastic bands that do not pinch.
 Replaceable inlay with breathable fabric.

Unique ergonomics with the FENTO Wedge. ● Armortech-fabric™.
 Flexible design. ● Thick and durable foam. ● Fits practically every type of work trousers. ● Designed for longer hours spent kneeling.